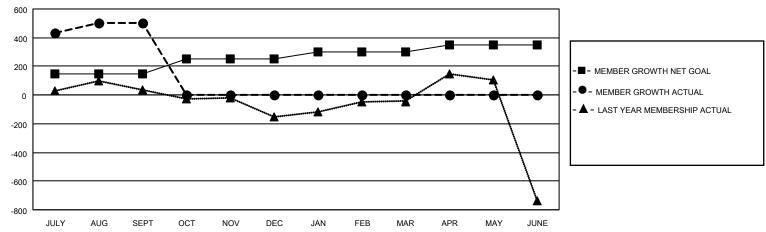

## GOALS AND ACTUAL MEMBERS CUMULATIVE

| DROPPED CLUBS: 0 |    | 63 CLUBS OF 109 ADDED 1 OR MORE<br>NEW MEMBERS | GENDER DISTRIBUTION  MALE 4,924 (68.97%) |                |       |
|------------------|----|------------------------------------------------|------------------------------------------|----------------|-------|
|                  |    |                                                | FEMALE                                   | 2,215 (31.03%) |       |
| DROPPED MEMBERS  |    |                                                |                                          | _, ( ,         |       |
| DECEASED         | 3  | CLICK HERE FOR CUMULATIVE                      | TOTAL FAMILY UNIT MEMBERS                |                | 3,945 |
| CLUB CANCELLED   | 0  | MEMBERSHIP DATA                                |                                          | 0.000          | 2 420 |
| OTHER 83         |    |                                                | FAMILY MEMBERS PAYING HALF               |                | 2,428 |
| TOTAL            | 86 |                                                |                                          |                |       |

## MONTHLY MEMBERSHIP PROGRESS REPORT

LOCATION INDIA District 324B1 Results as of: 9/30/2020

| Clubs         |               |             |               | Members               |                        |                         |                                                    |  |
|---------------|---------------|-------------|---------------|-----------------------|------------------------|-------------------------|----------------------------------------------------|--|
|               | RESULTS FOR   | R 2020-2021 |               | RESULTS FOR 2020-2021 |                        |                         |                                                    |  |
| QUARTER       | NEW CLUB GOAL | NEW CLUBS   | DROPPED CLUBS | QUARTER MEM           | BER GROWTH NET<br>GOAL | MEMBER GROWTH<br>ACTUAL | DROPPED<br>MEMBERS ACTUAL<br>(including transfers) |  |
| JULY/AUG/SEPT | 4             | 8           | 0             | JULY/AUG/SEPT         | 150                    | 736                     | 86                                                 |  |
| OCT/NOV/DEC   | 2             | 0           | 0             | OCT/NOV/DEC           | 100                    | 0                       | 0                                                  |  |
| JAN/FEB/MAR   | 2             | 0           | 0             | JAN/FEB/MAR           | 50                     | 0                       | 0                                                  |  |
| APR/MAY/JUNE  | 1             | 0           | 0             | APR/MAY/JUNE          | 50                     | 0                       | 0                                                  |  |