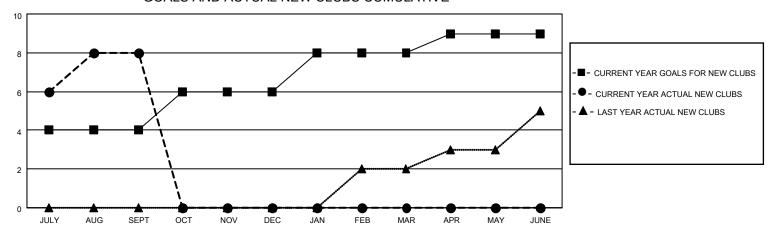

## GOALS AND ACTUAL NEW CLUBS CUMULATIVE

## MONTHLY MEMBERSHIP PROGRESS REPORT

LOCATION INDIA District 324B1 Results as of: 9/30/2020

| Clubs         |               |             |               | Members               |                        |                         |                                                    |  |
|---------------|---------------|-------------|---------------|-----------------------|------------------------|-------------------------|----------------------------------------------------|--|
|               | RESULTS FOR   | R 2020-2021 |               | RESULTS FOR 2020-2021 |                        |                         |                                                    |  |
| QUARTER       | NEW CLUB GOAL | NEW CLUBS   | DROPPED CLUBS | QUARTER MEM           | BER GROWTH NET<br>GOAL | MEMBER GROWTH<br>ACTUAL | DROPPED<br>MEMBERS ACTUAL<br>(including transfers) |  |
| JULY/AUG/SEPT | 4             | 8           | 0             | JULY/AUG/SEPT         | 150                    | 736                     | 86                                                 |  |
| OCT/NOV/DEC   | 2             | 0           | 0             | OCT/NOV/DEC           | 100                    | 0                       | 0                                                  |  |
| JAN/FEB/MAR   | 2             | 0           | 0             | JAN/FEB/MAR           | 50                     | 0                       | 0                                                  |  |
| APR/MAY/JUNE  | 1             | 0           | 0             | APR/MAY/JUNE          | 50                     | 0                       | 0                                                  |  |